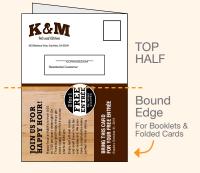

# 

The entire address block (or mailing label) must be on the top half of the mailer.

- With the exception of deluxe sized mailers, the orientation of the address block can be horizontal or vertical, but it can't be upside down
- For deluxe mailers, the mailing panel must be vertical

# 3. Address Block Content

- Indicate if the mailing will be going to Residences or Businesses & Residences
- Include ECRWSS either within the address area or below the indicia
- Pieces longer than 10.5" must also include EDDM after ECRWSS as shown in examples below

Use "Postal Customer" if mailing to Businesses & Residences

\*\*\*\*\*\*\*\*\*ECRWSSEDDM\*\*\*\*\*

Postal Customer

Use "Residential Customer" if mailing only to Residences

\*\*\*\*\*\*\*\*ECRWSSEDDM\*\*\*\*\*

Residential Customer

## ANY SIZE (only option for Deluxe)