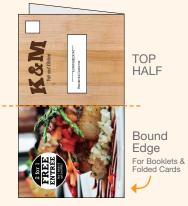

# 

The entire address block (or mailing label) must be on the top half of the mailer.

- With the exception of deluxe sized mailers, the orientation of the address block can be horizontal or vertical, but it can't be upside down
- For deluxe mailers, the mailing panel must be vertical

# 3. Address Block Content

- Indicate if the mailing will be going to Residences or Businesses & Residences
- Include ECRWSS either within the address area or below the indicia
- Pieces longer than 10.5" must also include EDDM after ECRWSS as shown in examples below

Use "Postal Customer" if mailing to Businesses & Residences

\*\*\*\*\*\*\*\*\*ECRWSSEDDM\*\*\*\*\*

Postal Customer

Use "Residential Customer" if mailing only to Residences

\*\*\*\*\*\*\*\*ECRWSSEDDM\*\*\*\*\*

Residential Customer

## **Sumo or Catalog Sheet**

To ensure best results, our designers will review your EDDM layout for accuracy prior to printing OR we can create a compliant layout for you.